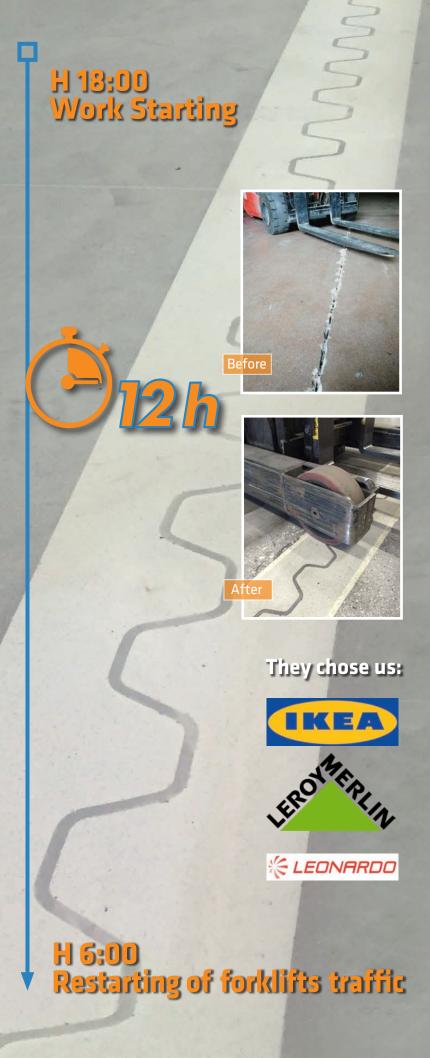

## **Advantages**

- It guarantees floor flatness and continuity.
- It prevents wheels wear of used means for handling.
- It eliminates shocks, so it preserves the health of forklift drivers.
- Easy to apply, after only 12 hours, the surface can be used.
- It allows both flooring vertical and horizontal movements.
- Chemically resistant.
- It does not deteriorate over time and requires no maintenance.