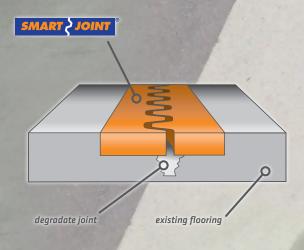

## Smart Joint® Precasted joint

**Smart Joint**<sup>®</sup> is a precasted joint of composite material used in correpondance with old degradeted joints. Suitable for a high intensity of heavy traffic flooring, industrial kind.

It is applied in total adherence to the existing support, becoming itself a floor part.

## **Technical features**

Module lenght: 1.000 mm. Module width: 250 mm. Module height: 25 mm.

Maximum gap existing joint: 29 mm. Maximum horizontal movement: 15 mm. Compression strength: 90 N/mm2. Flexural resistance: 75 N/mm2.